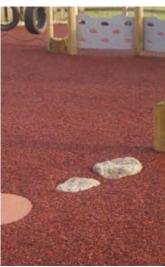

#### **Bonded Rubber Mulch**

Bonded rubber mulch playground surfacing is made from carefully selected rubber shreds to provide an attractive, versatile and almost maintenance free alternative to bark chippings.

Our bonded rubber mulch is designed to be installed without the need for specific ground preparation and can be laid over grass, stone or concrete bases.

- NO NEED FOR FOUNDATIONS
- READY FOR USE IN 24 HRS
- NATURAL APPEARANCE FOR SENSITIVE AREAS
- LOW-MAINTENANCE ALTERNATIVE TO BARK CHIPPINGS
- CERTIFIED FOR CRITICAL FALL HEIGHTS TO BS:1177 FOR PLAYGROUND USE