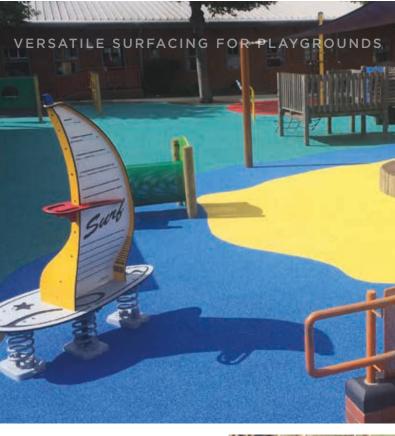

#### **Wetpour Rubber Surfacing**

Our resilient rubber surfacing is:

- SAFE AND SUSTAINABLE
- LOW-MAINTENANCE
- DURABLE
- GREAT FOR CREATING STUNNING VISUAL IMPACT
- POROUS, ALLOWING EXCELLENT DRAINAGE
- COMPOSED ON ONE CONTINUOUS SURFACE, MEANING NO AWKWARD JOINTS OR TRIP POINTS

Our special formulation is a combination of graded rubber particles and polyurethane binder, which can be mixed into a design bespoke to your facility.

More importantly, our impact-absorbing wetpour surfacing is excellent for meeting the safety requirements of all types of play equipment.